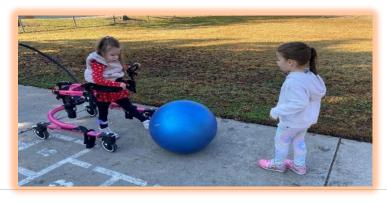

#### **❖** Background Information

Created in the spring of 1993, Clovis Unified Preschool opened six programs at six elementary school sites, with 15 employees and 90 students. The program has expanded to 44 programs at 28 school sites, 125 employees and nearly 800 students. Preschool currently offers nine Full Inclusion Programs, five Language Experience Programs (LEP), and nine Push-In Itinerant Programs (PIIP) in partnership with Clovis Unified's Special Education Department, serving over 165 students with disabilities.