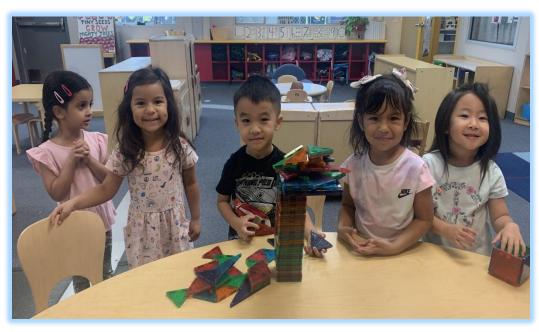

#### **DISCUSSION:**

Clovis Unified's Preschool Program funded through the California Department of Education (CDE), provides a high quality and developmentally appropriate program for 3- and 4-year-old children.

#### Program Description

Clovis Unified Preschool is a high-quality, developmentally appropriate program for three- and four-year-old children. The program strives to offer a high-quality curriculum that recognizes and values each child's potential and fulfills the California Preschool Transitional Kindergarten Learning Foundations. California State Preschool Programs (CSPP) are available at no cost to eligible families. For those families who are not eligible, two private pay programs are offered. All programs are three hours per day and available in morning or afternoon sessions.

#### **❖** Background Information

Created in the spring of 1993, Clovis Unified Preschool opened six programs at six elementary school sites, with 15 employees and 90 students. The program has expanded to 44 programs at 28 school sites, 125 employees and nearly 800 students. Preschool currently offers nine Full Inclusion Programs, five Language Experience Programs (LEP), and nine Push-In Itinerant Programs (PIIP) in partnership with Clovis Unified's Special Education Department, serving over 165 students with disabilities.