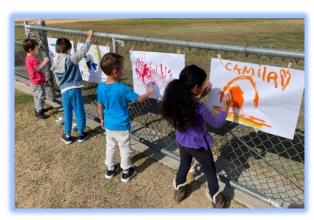

#### **DISCUSSION:**

Clovis Unified's Preschool Program funded through the California Department of Education (CDE), provides a high quality and developmentally appropriate program for 3- and 4-year-old children.

#### Program Description

Clovis Unified Preschool is a high-quality, developmentally appropriate program for three- and four-year-old children. The program strives to offer a high-quality curriculum that recognizes and values each child's potential and fulfills the California Preschool Transitional Kindergarten Learning Foundations. California State Preschool Programs (CSPP) are available at no cost to eligible families. For those families who are not eligible, two private pay programs are offered. All programs are three hours per day and available in morning or afternoon sessions.

#### **❖** Background Information

Created in the spring of 1993, Clovis Unified Preschool opened six programs at six elementary school sites, with 15 employees and 90 students. The program has expanded to 44 programs at 28 school sites, 125 employees and nearly 800 students. Preschool currently offers nine Full Inclusion Programs, five Language Experience Programs (LEP), and nine Push-In Itinerant Programs (PIIP) in partnership with Clovis Unified's Special Education Department, serving over 165 students with disabilities.