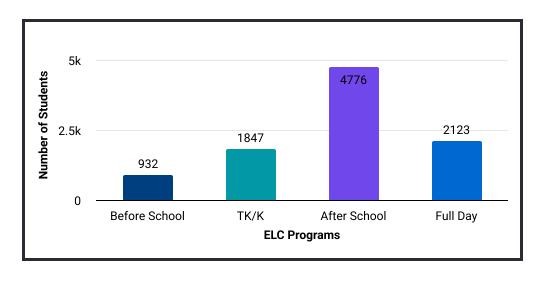

- ELC Before School: This program is available at most schools and starts at 7:00am until the first bell.
- **ELC Transitional Kindergarten/Kindergarten** (TK/K): This program is available at all schools and wraps around the 3.5 hour TK/K class.
- **ELC After School:** This program is available at all schools and starts right after the dismissal bell until 5:30pm.
- **ELC Full Day:** This program is available during fall, winter, spring, and summer break at selected sites. Full day program starts at 7:30am until 5:30pm.

#### **Participation By Program**

From July 1, 2024 through June 30, 2025, a total of 9,743 students have participated in one or more ELC programs with more than half of them accessing programs at no cost.