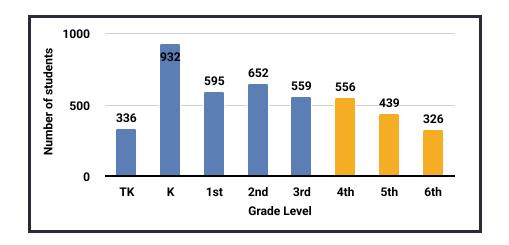

#### **Participation By Grade Level**

Participation in ELC programs was strong across all grade levels, with the majority of students, 65% enrolled in primary grades (TK-3), and the remaining 35% participating from upper grades (4-6).