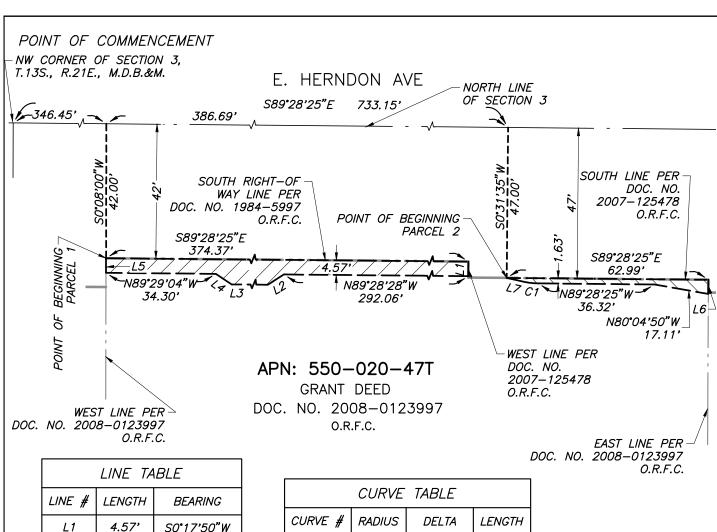

11. Schedule Public Hearing - Approving Conveyance of Easement to the City of Clovis, APN 550-020-47T

Schedule a public hearing on February 5, 2025, no earlier than 6:45 p.m. at 1680 David E. Cook Way, Clovis, California, regarding an easement to the City of Clovis for APN 550-020-47T.

Adopt Resolution No. 4027 declaring the intention to convey an easement to the City of Clovis ("City") and set a public hearing on February 5, 2025, no earlier than 6:45 p.m. at 1680 David E. Cook Way, Clovis, California, for installation of a pipeline and other incidental purposes regarding APN 550-020-47T. (TWO-THIRDS VOTE REQUIRED)

Adopt Resolution No. 4028 approving the conveyance of an easement to the City of Clovis (City) for pedestrian access regarding APN 550-020-47T. (TWO-THIRDS VOTE REQUIRED)

8. Award of Bid - Equipment

A recommendation for Bid No. 3007 - REBID District Fleet Vehicle Replacement will be brought to the Governing Board for action at a future date.