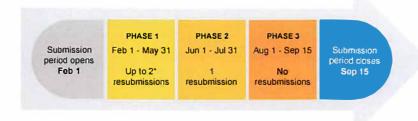

6. Secondary New Course of Study Proposals

Authorize the Superintendent or designee to approve the New Course of Study Proposals for use in the District's intermediate and high schools for the 2025-26 school year, as submitted.