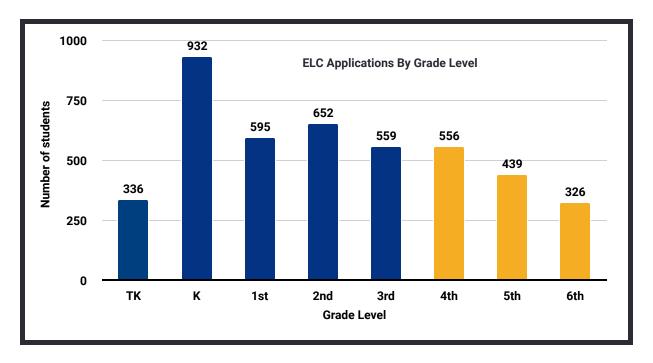

## **Program Overview**

A total of 4,395 ELC applications accepted in our program show 70% of students were in the primary grades (TK-3) and 30% of the students were in the upper grades (4-6).