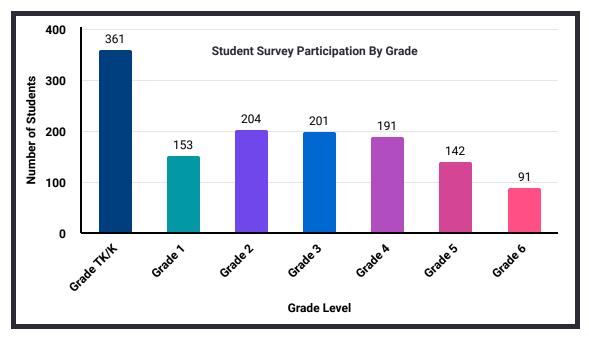

## **Program Overview**

A total of 4,395 ELC applications accepted in our program show 70% of students were in the primary grades (TK-3) and 30% of the students were in the upper grades (4-6).