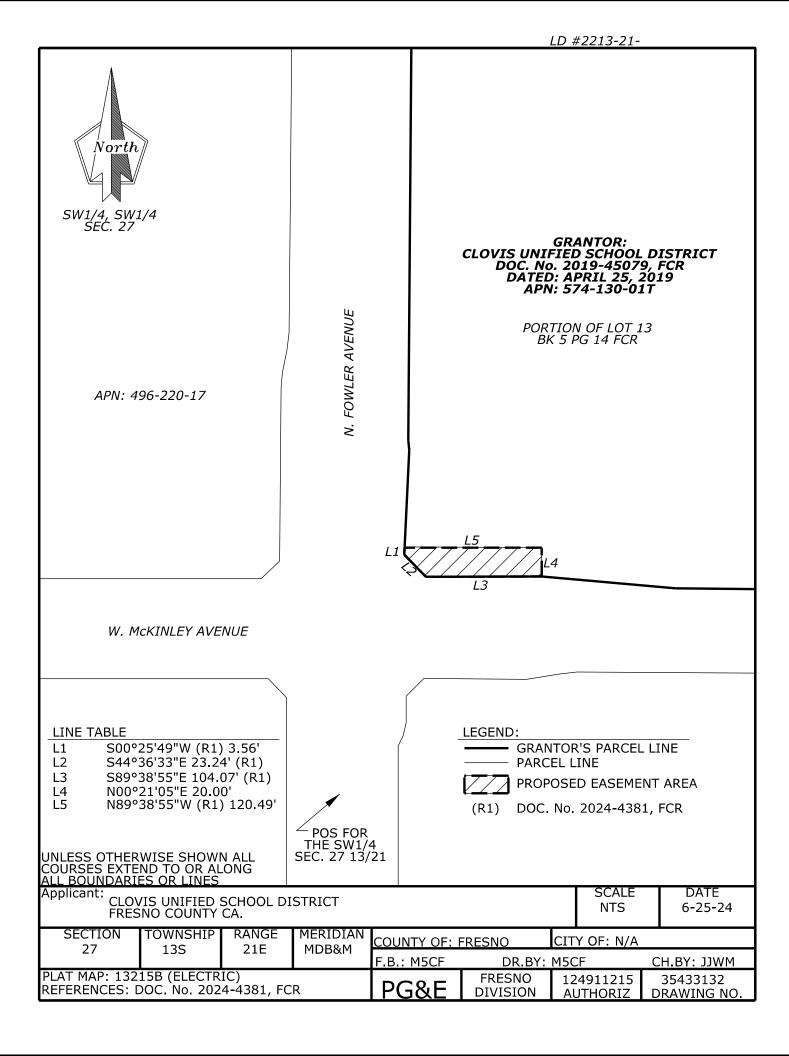

  Conduct the biennial review of Conflict of Interest Code Board Bylaws and Exhibits No. 9270, as submitted.
- Triennial Agreement with ExploreLearning Gizmos
   Authorize the Superintendent or designee to enter into an agreement with ExploreLearning
   Gizmos, a web-based toolkit, effective for a three-year period for school years 2024-25, 2025 26, and 2026-27.
- 4. Provisional Internship Permits
  - Approve the Provisional Internship Permits for the recommended teaching candidates, as submitted.
- New Job Description for Purchasing Supervisor
   Approve the new Purchasing Supervisor job description, as submitted.
- 6. Ratification of the Successor Agreement Contract with CSEA Accept the Successor Agreement Contract with CSEA Chapter 250 that was approved by CSEA members in their ratification vote on June 27, 2024.
- 7. Public Disclosure of Collective Bargaining Agreement Related to Employees Approve a 5.5% increase to the Classified Operations Unit salary schedule for the 2023-24 fiscal year, retroactive to July 1, 2023.
- **8.** Resolution No. 3997 Resolution of the Board of Trustees of the Clovis Unified School District Ordering an Election to Authorize the Issuance of School Bonds, Establishing Specifications of the Election Order, and Requesting Consolidation with Other Elections Occurring on November 5, 2024
  - Adopt Resolution No. 3997 ordering an election to authorize the issuance of \$400 million of general obligation school bonds, establishing specification of the election order and requesting consolidation with the November 5, 2024, Statewide general election to be conducted under Proposition 39 and its related legislation. (TWO-THIRDS VOTE REQUIRED).
- 9. Resolution No. 3999 Declaring Intention to Convey an Easement to Pacific Gas and Electric Company and Setting of Public Hearing, Hirayama Elementary School, APN 574-130-01T Adopt Resolution No. 3999 Declaring Intention to Convey an Easement to Pacific Gas and Electric Company, Hirayama Elementary School, APN 574-130-01T (TWO-THIRDS VOTE REQUIRED).

- Extraterritorial Water, Sewer and Related Services and Offsite Infrastructure Agreement
  Between Clovis Unified School District and the City of Fresno
  Approve the Extraterritorial Water, Sewer, and Related Services and Offsite Infrastructure
  Agreement between Clovis Unified School District and the City of Fresno relating to the Terry P.
  Bradley Educational Center.
- 2. Annual Agreements for Students with Special Needs Placed in Non-Public Schools
  Authorize Clovis Unified School District to continue agreements with four non-public schools to
  address the unique educational needs of District students with special needs.
- 3. Annual Agreement for Student with Special Needs Placed in a Residential Treatment Center Authorize Clovis Unified School District to continue the agreement with a residential treatment center to address the unique educational needs of a District student with special needs.
- **4.** Resolution No. 3998 Annual Authorization of Inter-Fund Loans for Cash Flow Purposes Adopt Resolution No. 3998 authorizing inter-fund loans for cash flow purposes, as submitted.
- **5.** Resolution No. 4000 Approving Conveyance of Public Utility Easement to Pacific Gas and Electric Company
  - Adopt Resolution No. 4000 Approving Conveyance of Public Utility Easement to Pacific Gas and Electric Company, APN 574-130-01T (TWO-THIRDS VOTE REQUIRED)
- 6. Agreement with ParentSquare, Inc.
  Approve a three-year agreement with ParentSquare, Inc. for the provision of an integrated two-way communication platform for use at District schools and departments.