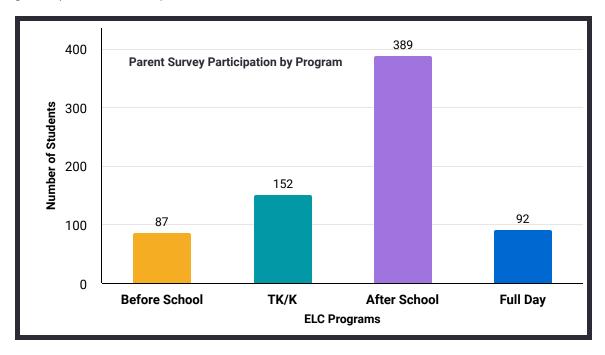

## **Parent Feedback**

The Annual ELC Parent Survey link was emailed to 2,723 parents with current students enrolled in the program. From this cohort, 454 dedicated parents participated in sharing their perspectives and insights. Among the respondents, 64% reported having one student enrolled in Expanded Learning Club, while an additional 36% indicated they had two or more children enrolled in ELC. The respondents had children participating across all ELC programs (see chart below).

Key findings from 249 positive parent comments highlighted the safe learning environment, appreciation for the staff, and the various learning activities for students.

Out of the 152 parent suggestions to improve the program, the top three areas included the need for lower fees when utilizing the online payment option, adding fruits and vegetables for snacks, and more staff training.