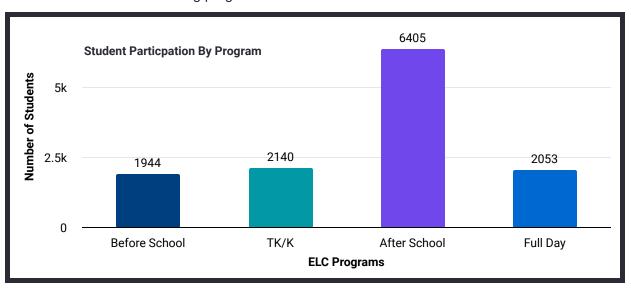

- ELC Before School
  - This program is available at most schools and starts at 7am until the first bell.
- ELC Transitional Kindergarten/Kindergarten (TK/K)
  - This program is available at all schools and wraps around the 3.5 hour TK/K class.
- ELC After School
  - This program is available at all schools and starts right after the dismissal bell until 5:30PM.
- ELC Full Day
  - This program is available during fall, winter, spring, and summer break at selected sites. Full day program starts at 7:30AM until 5:30PM.

## **Parent Feedback**

The Annual ELC Parent Survey link was emailed to 2,723 parents with current students enrolled in the program. From this cohort, 454 dedicated parents participated in sharing their perspectives and insights. Among the respondents, 64% reported having one student enrolled in Expanded Learning Club, while an additional 36% indicated they had two or more children enrolled in ELC. The respondents had children participating across all ELC programs (see chart below).